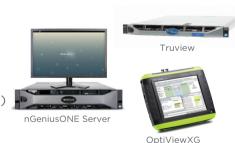

## **Service Delivery and Training**

- NetScout nGeniusONE (Delivery Service)
- NetScout InfiniStream (Delivery Service)

**NETSCOUT** • NetScout Truview (Delivery Service + Training)

- NetScout VSS Monitoring (Delivery Service + Training)
- NetScout Optiview XG (Delivery Service + Training)