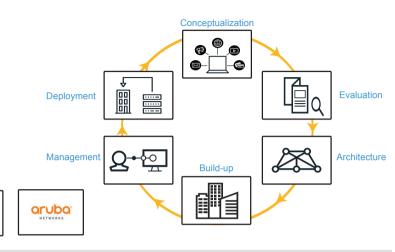

## **Network Infrastructure Life Cycle Services**

- Technology concept design
- Evaluate different technologies
- Network architecture design
- Build up network services
- Manage existing network infrastructure
- Deploy network services