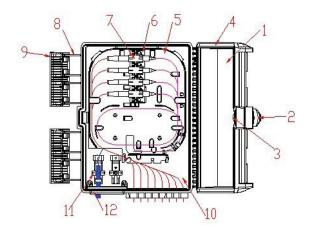

| No. | Description   |
|-----|---------------|
| 1   | Front Cover   |
| 2   | Lock Cover    |
| 3   | Lock          |
| 4   | Seal          |
| 5   | Fiber Flap    |
| 6   | Fiber Adaptor |
| 7   | Fiber Coupler |

| No. | Description                |
|-----|----------------------------|
| 8   | Front Cover lever          |
| 9   | Front Cover clip           |
| 10  | Fiber Outlet               |
| 11  | Fiber cable holder         |
| 12  | Fiber Inlet                |
| 13  | Front cover lock mechanism |
| 14  | Fiber distribution guide   |