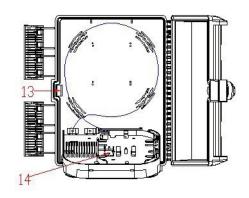

| No. | Description                |
|-----|----------------------------|
| 8   | Front Cover lever          |
| 9   | Front Cover clip           |
| 10  | Fiber Outlet               |
| 11  | Fiber cable holder         |
| 12  | Fiber Inlet                |
| 13  | Front cover lock mechanism |
| 14  | Fiber distribution guide   |