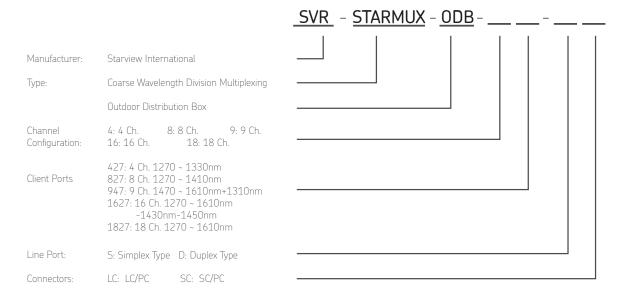

# Ordering Information

#### Example:

#### SVR-STARMUX-ODB-427-DLC

Starview CWDM 4 Channel MUX/DEMUX Outdoor Distribution Box (ODB) 1270/ 1290/ 1310/ 1330nm with 1 x Duplex LC COM ports